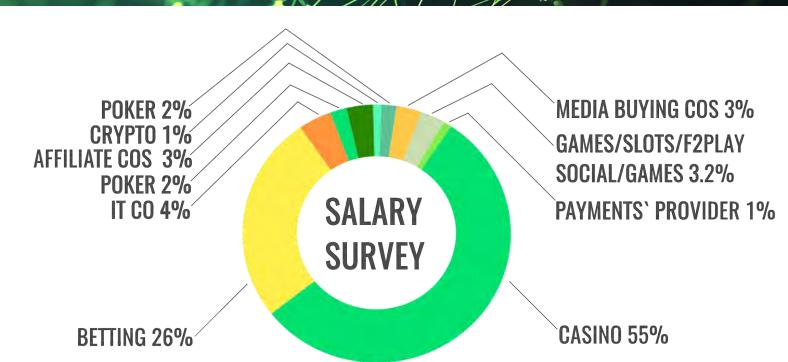

DA and Double-Cross(two-sided) Participants:

- 1. Entities, the representatives: HRD, CEO, COO, CFO
- 1.1. 200 companies and more
- 2. Physical person
- 2.1. 1000 employees and more.

We illuminate an additional dimension of English language skills as one of the critical factors on the specialist's salary for certain positions.

The figures are shown in the EURO currency mostly, except United Kingdom.

The salaries are listed, excluding, bonuses, and other supplementary elements but includes gross, i.e. PIT (personal income tax) per each mentioned geo.

The survey excludes extreme examples of minimum and maximum salaries for specific domains.

We keep the proceedings cost-effective and time efficient throughout every aspect of the operation.

## WHO DEMANDS BGB SURVEY ON A REGULAR BASIS



### LOCALS

| Categories      | *Full time                       | JUNIOR (till 2 years)                                                                   |              |         | MIDDLE (till 5 years) |              | SENIOR<br>Mediana |     | (4-7 year<br>for digital) |             | LEAD |              |         |
|-----------------|----------------------------------|-----------------------------------------------------------------------------------------|--------------|---------|-----------------------|--------------|-------------------|-----|---------------------------|-------------|------|--------------|---------|
| STATUS          | Knowledge of English language    | Mediana                                                                                 |              |